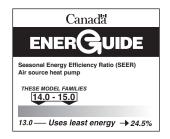

### Better-than-average efficiency

Select systems produce up to a 16.0 SEER2 (Seasonal Energy Efficiency Ratio) and a 8.1 HSPF2 (Heating Seasonal Performance Factor).