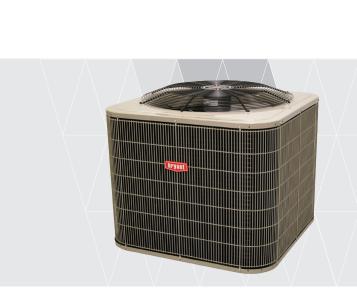

# 2023 LEGACY™ LINE HEAT PUMP

#### **Environmentally sound**

Reliable compressor is designed for use with Puron® refrigerant to provide quiet comfort and years of environmentally sound, energy-efficient operation.

### Better-than-average efficiency

Select systems produce up to a 16.0 SEER2 (Seasonal Energy Efficiency Ratio) and a 8.1 HSPF2 (Heating Seasonal Performance Factor).

#### Reliable performance

Designed to minimize rust and corrosion. Microtube™ refrigeration system also maximizes efficient heat pump operation.

### **Quiet operation**

Smooth-running compressor provides quiet operation.

#### **Built to last**

Bryant DuraGuard™ protection package ensures lasting durability against weather and more. For home comfort in a coastal environment, ask about our models with CoastGuard protection to withstand the harsh sea coast air.